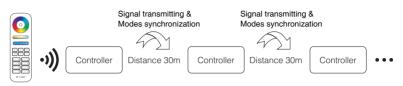

MIBOXER<sup>®</sup> | Mi·Light Subordinate New Brand

Smart LED Strip Controller

Model No.: FUT037 / FUT038