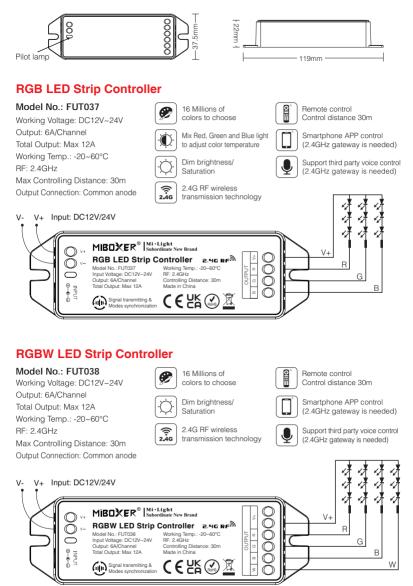

MIBOXER<sup>®</sup> | Mi·Light Subordinate New Brand

Smart LED Strip Controller

Model No.: FUT037 / FUT038