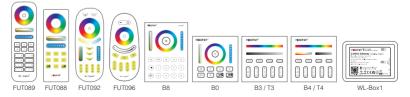

#### Signal transmitting

One strip controller can transmit the signals from the remote control to another controller within 30m, as long as there is a strip controller within 30m, the remote control distance can be limitless.

### Modes synchronization

Different controllers can work synchronously when they are started at different times, controlled by the same remote, under same dynamic mode and within 30m distance.